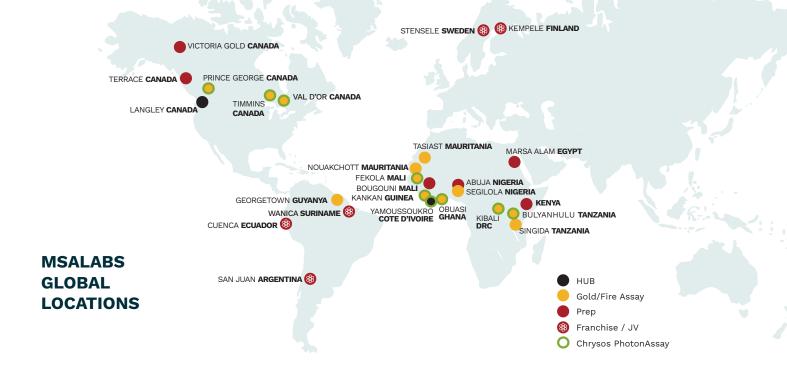

e entire mining value chain.

## **PHOTONASSAY DELIVERS:**

- Enhanced analysis of gold, silver and copper in hours, not days or weeks.
- Larger samples up to 500g provides true bulk reading
- Non-destructive analysis
- · Significant environmental benefits
- Safer assay process for improved OH&S
- Can improve definition of reserves and resources

|                       | PHOTONASSAY   | FIRE ASSAY  |
|-----------------------|---------------|-------------|
| Faster results        | ~2-3 minutes  | ~3-4 hours  |
| Larger samples        | 250-650 grams | 10-50 grams |
| Less Emissions        | 0.455kg       | 0.91kg      |
| NO hazardous<br>waste | 0kg           | 0.31kg      |
| Less energy<br>used   | 0.65kWh       | 1.3kWh      |
| Automated process     | YES           | NO          |





#### **OUR SERVICES**

- PhotonAssay Analysis (Gold, Silver and Copper)
- · Sample preparation, storage and disposal
- Precious metals by Fire Assay
- · Multi-element packages Basic, Trace, Ultra-trace
- · Fusion, ICP-OES and ICP-MS
- XRF
- Specialty Assay
- Biogeochemistry and Hydrogeochemistry
- Metallurgical Samples Analysis and Services
- Mineralogical Services

### **STRINGENT QUALITY STANDARDS**

Our company maintains the highest quality standards and follows the guidelines of ISO17025 accreditation and ISO9001, ISO14001 and ISO45001 certification. Certificates are available for download from our website.

Additionally, we participate in CDN Labs, Geostats, PTP-MAL, and Rockslabs Proficiency Testing Schemes (PTS), among others.

# **SUPPORTING YOUR SITE-BASED LABORATORY**

- We hav