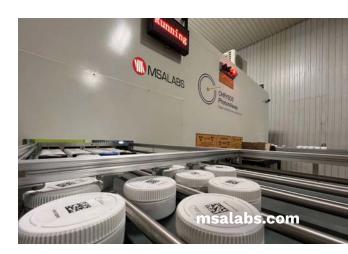

AND MORE ACCURATE ANALYSIS

PhotonAssay™ is a groundbreaking x-ray assay technology providing more accurate analysis of gold, silver and copper in hours, not days or weeks.

80 - 90X Faster Results

13 - 25X Larger Sample Size

50% Less Emissions

ZERO hazardous waste

50% Less Energy Used

**Automated process** 

#### WHY PARTNER WITH MSALABS

- Industry leading turnaround times (TAT)
- All metals, including Au, Ag, Cu, Li and Rare Earths
- ISO 17025 accreditation for more than 70 methods
- Custom design MSALIMS system provides seamless API integration, real time reporting, advanced analytical tools and audit trail support
- Global network of laboratories in all key mining regions.
- Continued investment in equipment and technology to deliver the fastest turnaround timesTurnaround Times





# GEOCHEMICAL LABORATORY SERVICES GLOBALLY

#### **EXTENSIVE RANGE OF SERVICES**

- PhotonAssay™ Analysis (Gold, Silver and Copper\*)
- Sample preparation, storage and disposal
- Precious metals by Fire Assay
- Multi-element packages Basic, Trace, Ultra-trace
- Fusion, ICP-OES and ICP-MS
- XRF
- Specialty Assay
- · Biogeochemistry and Hydrogeochemistry
- Metallurgical Samples Analysis and Services
- Mineralogical Services

#### **STRINGENT QUALITY STANDARDS**

Our company maintains the highest quality standards and follows the guidelines of ISO17025 accreditation and ISO9001, ISO14001 and ISO45001 certification. Certificates are available for download from our website.

Additionally, we participate in CDN Labs, Geostats, PTP-MAL, and Rockslabs Proficiency Testing Schemes (PTS), among o